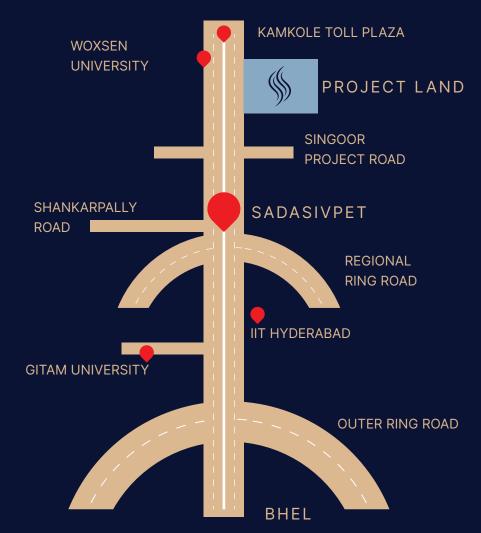

# SANSAAR HIGHLIGHTS

- On NH65 Highway facing Project
- ↑ 1 KM to WOXEN University
- ♦ Near to Gitam University & IIT Kandhi, MRF etc.
- ♦ Proposed 13000 Acres Central Govt. NIMZ will add growth to surrounding areas
- ♦ Easy connectivity to Patancheru, BHEL via NH65 and to Gachibowli, Financial District, Kokapet, Kollur via ORR
- Proposed RRR which is near to this site will give better connectivity to other National & State Highways
- ◆ Connecting Routes: Muthangi ORR-Sangareddy-Sadasivpet &
   Shankarpally-Mominpet-Sadasivpet & Shankarpally-Kandi-Sadasivpet
- → 45 Minutes to Domestic Airport
- → 75 Minutes to International Airport